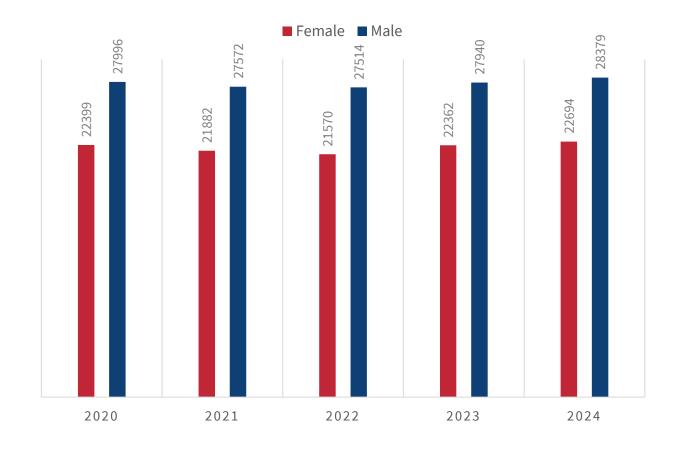

**Diversity in Public Service**

The government of the State of Ohio consists of the executive, judicial, and legislative branches. Its basic structure is set forth in the Constitution and law of Ohio.

The state government is primarily organized into several cabinet or administrative departments, each assisting to fulfill the government mission of protecting and promoting the general welfare for the people of Ohio.

# Workforce 5-year Trends



# **Total Workforce**

**NOTE:** "State Employees" includes a count of all compensated employees. This includes full-time staff, part-time staff, seasonal staff (if employed at the time the report was pulled), and compensated board members/commissioners. It does not include contractors, volunteers, externs, or paid interns.

# Workforce by Gender



# **Self-Reported Disability and Military Status**

| YEAR | Self-Reported<br>Disability | Year | Military/ Veteran<br>Status |
|------|-----------------------------|------|-----------------------------|
| 2020 | .50% (251)                  | 2020 | 2.9% (1437)                 |
| 2021 | .47% (234)                  | 2021 | 2.7% (1337)                 |
| 2022 | .64% (315)                  | 2022 | 2.9% (1432)                 |
| 2023 | .76% (380)                  | 2023 | 3.3% (1676)                 |
| 2024 | .98% (503)                  | 2024 | 3.6% (1825)                 |

# Workforce by Race



SEE APPENDIX E FOR THE EEO-4 RACIAL/ETHNIC GROUPS DEFINED

#### Workforce by Job Group Professional ■ Official / Administrator Technician Administrative Support Protective Service Paraprofes