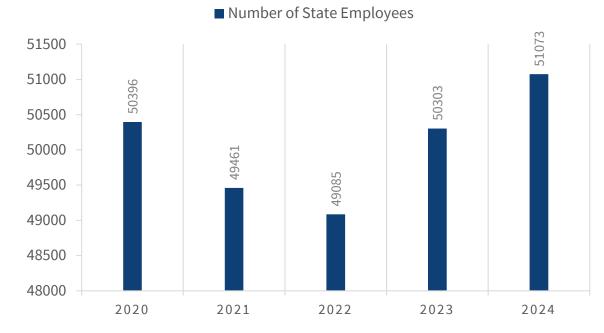

# Workforce 5-year Trends

# **Total Workforce**

**NOTE:** "State Employees" includes a count of all compensated employees. This includes full-time staff, part-time staff, seasonal staff (if employed at the time the report was pulled), and compensated board members/commissioners. It does not include contractors, volunteers, externs, or paid interns.