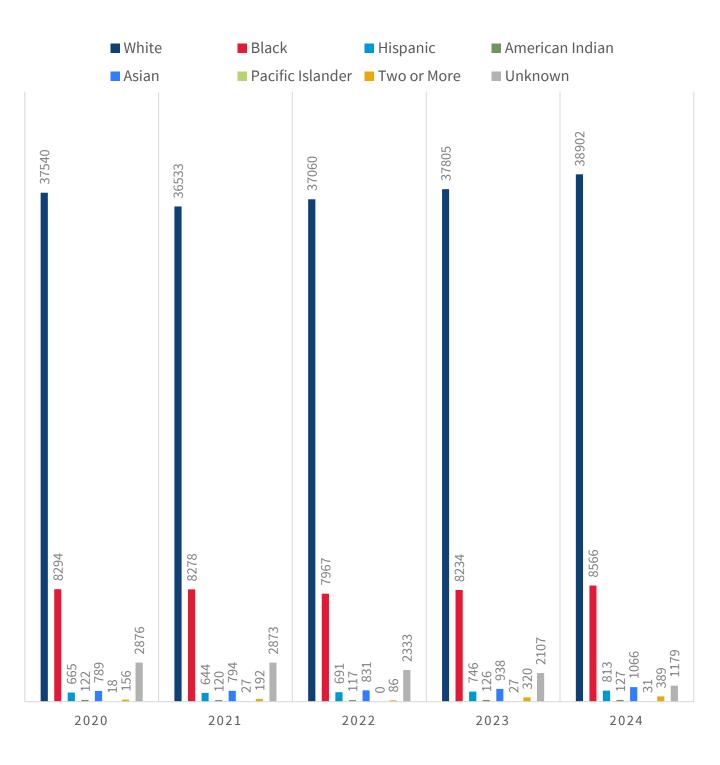

ff (if employed at the time the report was pulled), and compensated board members/commissioners. It does not include contractors, volunteers, externs, or paid interns.

# Workforce by Gender



# **Self-Reported Disability and Military Status**

| YEAR | Self-Reported<br>Disability | Year | Military/ Veteran<br>Status |
|------|-----------------------------|------|-----------------------------|
| 2020 | .50% (251)                  | 2020 | 2.9% (1437)                 |
| 2021 | .47% (234)                  | 2021 | 2.7% (1337)                 |
| 2022 | .64% (315)                  | 2022 | 2.9% (1432)                 |
| 2023 | .76% (380)                  | 2023 | 3.3% (1676)                 |
| 2024 | .98% (503)                  | 2024 | 3.6% (1825)                 |

# Workforce by Race



SEE APPENDIX E FOR THE EEO-4 RACIAL/ETHNIC GROUPS DEFINED

#### Workforce by Job Group Professional ■ Official / Administrator Technician Administrative Support Protective Service Paraprofessional Skilled Craft Service / Maintenance ■ Unknown L850

#### SEE APPENDIX D FOR THE EEO-4 JOB GROUPS DEFINED

# Workforce by Race, Gender, Job Group

| State of Ohio    | W      | nite   | Bla   | ack   | Hisp  | anic  | Amer  | . Ind. |
|------------------|--------|--------|-------|-------|-------|-------|-------|--------|
| 2024             | F      | м      | F     | м     | F     | м     | F     | м      |
| Official /       | 1245   | 1868   | 215   | 148   | 15    | 17    | 1     | 6      |
| Administrator    | 2.44%  | 3.66%  | 0.42% | 0.29% | 0.03% | 0.03% | 0.00% | 0.01%  |
| Professional