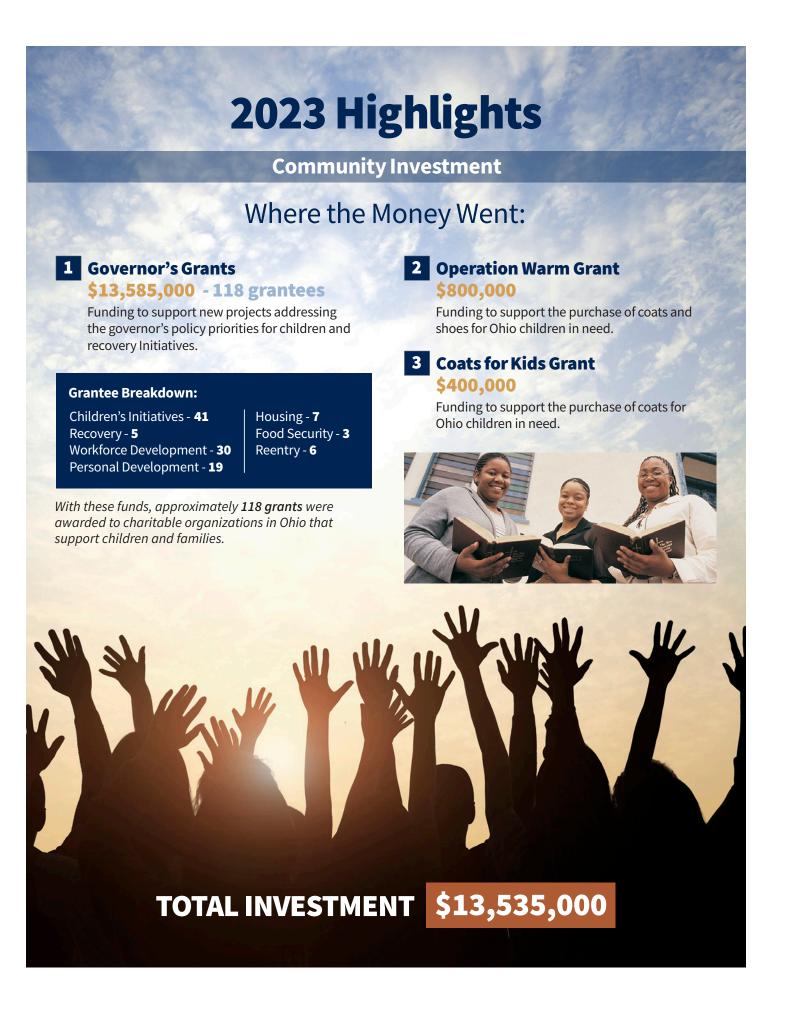

GOFBCI is also a source for various grants for children's initiatives, recovery, workforce development, housing, and more.

To increase its effectiveness in 2023, GOFBCI:

- Spread its message about available resources;
- Collaborated with state agencies and community organizations to expand outreach; and
- Provided \$13 million in grants to faith-based and community organizations.

Moving forward, GOFBCI will continue efforts to remove barriers to success and to help improve the quality of life in Ohio -- the heart of it all!

Very respectfully yours,

Governor Mike DeWine

mile De Wine