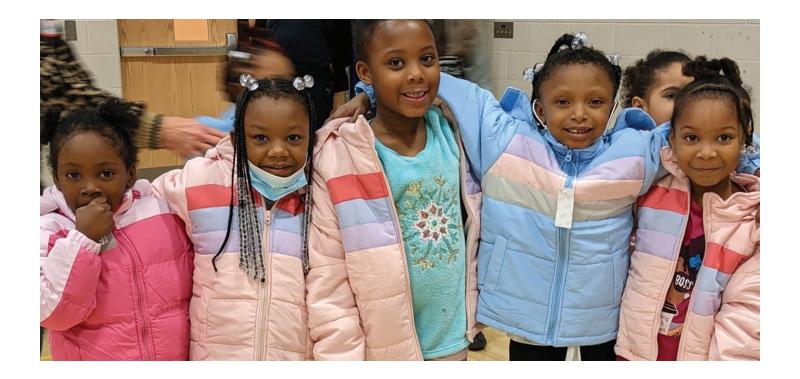

## **Ohio Governor's Office of Faith-Based** and Community Initiatives 2023 **Operation Warm Program Recap**

For the tenth year, Operation Warm and the Ohio Governor's Office of Faith Based and Community Initiatives worked together to provide warmth, confidence and hope to underserved children throughout the state of Ohio. The gift of brand-new winter coats and athletic shoes not only filled an essential need but served as a bridge to connect lowincome families with organizations and resources to help their children thrive.

An impressive 18,852 coats and 16,440 pairs of shoes were shipped to 84 organizations across the state with the support of GOFBCI.

More specifically, 28 Community Organizations, 24 Faith Based Organizations, 8 Head Starts Schools, 11 Direct Service providers, 6 Elementary Schools, 4 Clothing/Food Pantries, and 3 Housing Support organizations, helped extend the vision of the OFBCI by building a network of compassion to serve as a safety net for Ohioans in need.