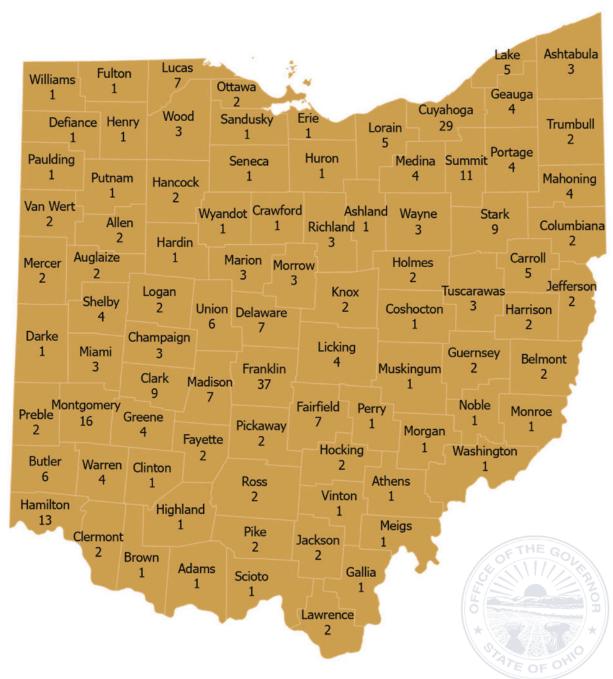

Nearly all our requests were for both coats and shoes this year, with approximately 90% of organizations distributing both coats and shoes to children and families. You will see the organization details listed below. This year's program extended the reach of the OFBCI to 30 counties. Building on the strengths and efficiencies of last year's program, we again aligned with our coat partner Coats for Kids Cleveland (CFKC) and decided to divide and conquer. Operation Warm focused on non-school requests in the Cleveland area and

Total Coats Shipped 18,852

Total Shoes Shipped 16,440