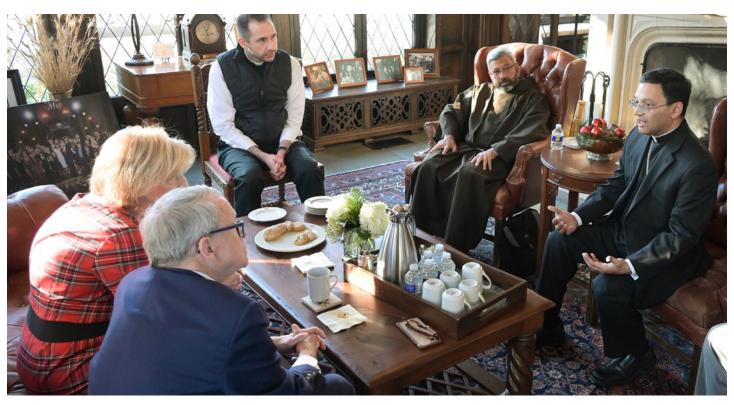

From left to right: Fran DeWine, Mike DeWine, Fr. David Schalk, Fr. Stephen Fernandes, Bishop Earl Fernandes

Additionally, GOFBCI will proactively seek ways to remove barriers to full and active engagement in the faith-based community to champion religious liberty in all statewide programs and initiatives by ensuring consistency with the freedoms assured in the First Amendment of the U.S. Constitution and ensuring the free exercise of religion of individuals and faith-based organizations.